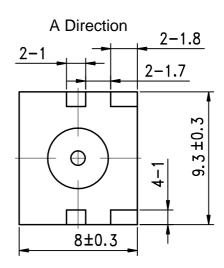

## **Technical Specifications:**

1. During assembly, the product appearance must not be damaged, and the dimensions of the mouth should conform to those shown in the diagram.

|                     |      |                  |                   |      |                      | 3 Shell |                |                     | 1           | Gold Plating |       |
|---------------------|------|------------------|-------------------|------|----------------------|---------|----------------|---------------------|-------------|--------------|-------|
|                     |      |                  |                   |      |                      | 2       | Insulator      |                     | 1           |              |       |
|                     |      |                  |                   |      |                      | 1       | Socket         |                     | 1           | Gold Plating |       |
|                     |      |                  |                   |      |                      | No.     | Name           |                     | Amt.        | Remark       |       |
| Remark              | Amt. | Change Document  | Sign              | Date | 8X9 Right            | gle     | Drawing<br>No. | KH-SMA-KEB17.5-P1.7 |             |              |       |
| Design              |      | Number Oigh Date |                   |      | Socket Connector     |         |                | Stage               | L<br>Marker | Quality      | Scale |
| Audit<br>Technology |      |                  |                   |      |                      |         |                | Α                   |             |              | 4:1   |
|                     |      |                  | Shenzhen Kinghelm |      | Page 1               |         | Total 1 Page   |                     |             |              |       |
| Standardization     |      |                  |                   |      | Electronics Co., Ltd |         |                |                     |             |              |       |
| Approve             |      |                  |                   |      |                      |         |                |                     |             |              |       |