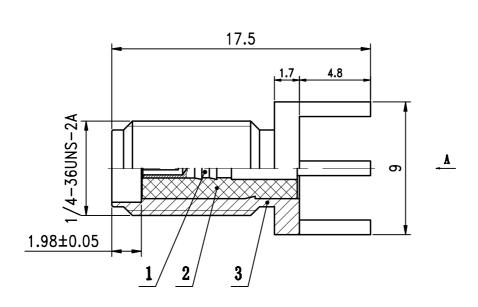

## **Technical Specifications:**

1. During assembly, the product appearance must not be damaged, and the dimensions of the mouth should conform to those shown in the diagram.

|                     |      |                  |                   |      |                      | 3 Shell |                |                     | 1           | Gold Plating |       |
|---------------------|------|------------------|-------------------|------|----------------------|---------|----------------|---------------------|-------------|--------------|-------|
|                     |      |                  |                   |      |                      | 2       | Insulator      |                     | 1           |              |       |
|                     |      |                  |                   |      |                      | 1       | Socket         |                     | 1           | Gold Plating |       |
|                     |      |                  |                   |      |                      | No.     | Name           |                     | Amt.        | Remark       |       |
| Remark              | Amt. | Change Document  | Sign              | Date | 8X9 Right            | gle     | Drawing<br>No. | KH-SMA-KEB17.5-P1.7 |             |              |       |
| Design              |      | Number Oigh Date |                   |      | Socket Connector     |         |                | Stage               | L<br>Marker | Quality      | Scale |
| Audit<br>Technology |      |                  |                   |      |                      |         |                | Α                   |             |              | 4:1   |
|                     |      |                  | Shenzhen Kinghelm |      | Page 1               |         | Total 1 Page   |                     |             |              |       |
| Standardization     |      |                  |                   |      | Electronics Co., Ltd |         |                |                     |             |              |       |
| Approve             |      |                  |                   |      |                      |         |                |                     |             |              |       |